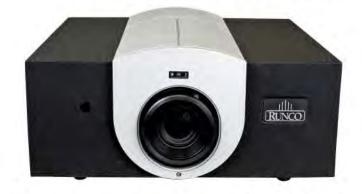

The Runco Q-750i is a new bar of reference. It is the first projector to utilize an LED technology as the light source. The pure LED light source delivers superb color accuracy and lowers energy consumption by 70%. The projector features a life expectancy of 80,000 hours. Couple exceptional performance with lower operation cost and you have an incredible projector.

# IGHT ENG

Runco's new QuantumColor Q-750i features an LED, an infinite light source that creates an energy-efficient projector with the widest color spectrum or gamut ever available in home theater projection. Simply creating a projector platform with more resolution isn't the single path to the best picture. The best picture is also about color accuracy.

#### Q-750i Summary

This LED projector produces one of the most natural light sources ever available on a projector.
Light output in its real world environment is more than adequate, and the contrast ratio is outstanding.
The color gamut is the largest on the market today. The resulting picture yields the most detailed, rich and vibrant color available. The fact that it uses less electricity and needs no bulb replacement is just icing on the cake.

You've got to see the Runco Q-750i - by all measures, it is a fantastically good projector.

The new Mitsubishi UNISEN Edge-lit LCD flat panel is the new kid on the block, and we have to say...