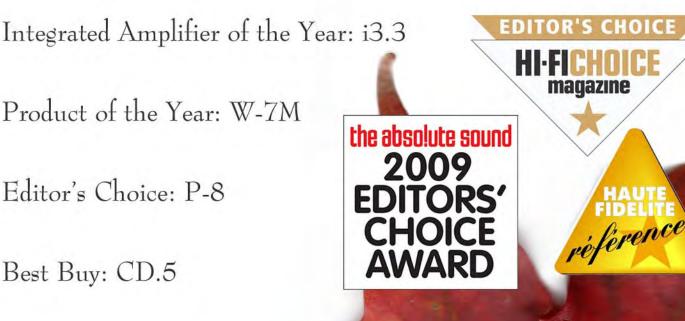

C+36URCR

SOKD D

E DI

D21

Ê

Paradigm

MOON has earned top awards from around the globe:

Editor's Choice: P-8

Amplifier of the Year -

under \$3,000: i-1

SONY

PMC

Cambridge Audio

Stewart

Best Buy: CD.5

WHAT HI-FI?

Recommended Components:W-7

NØRDOST

1385 E. Johnstown Road, Gahanna, OH 43230

REVE

www.genesisaudio.com

SpeakerCraft

RUNCO

DENON

exicon 614-939-0802

रट/

the absolute sound

**GOLDEN EAR** 

**AWARD 2009** 

Paradigmi Integra page 6

Ayre

SPECIAL